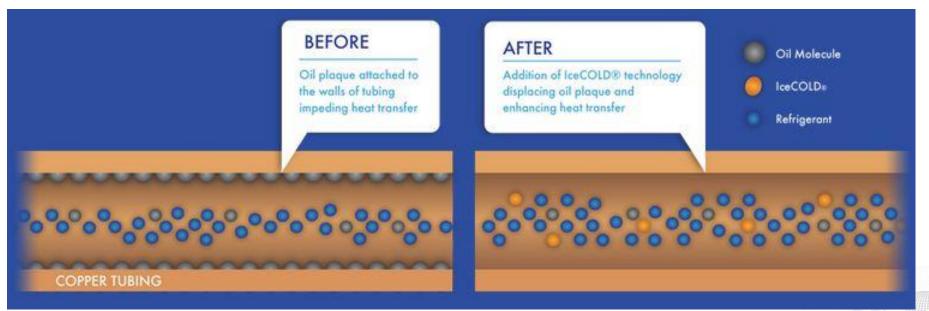

#### Background

Catalyst breaks up oil fouling by removing oil surface tension

15% to 30% cooling efficiency improvement

2012 DIGITAL INFRASTRUCTURE

3