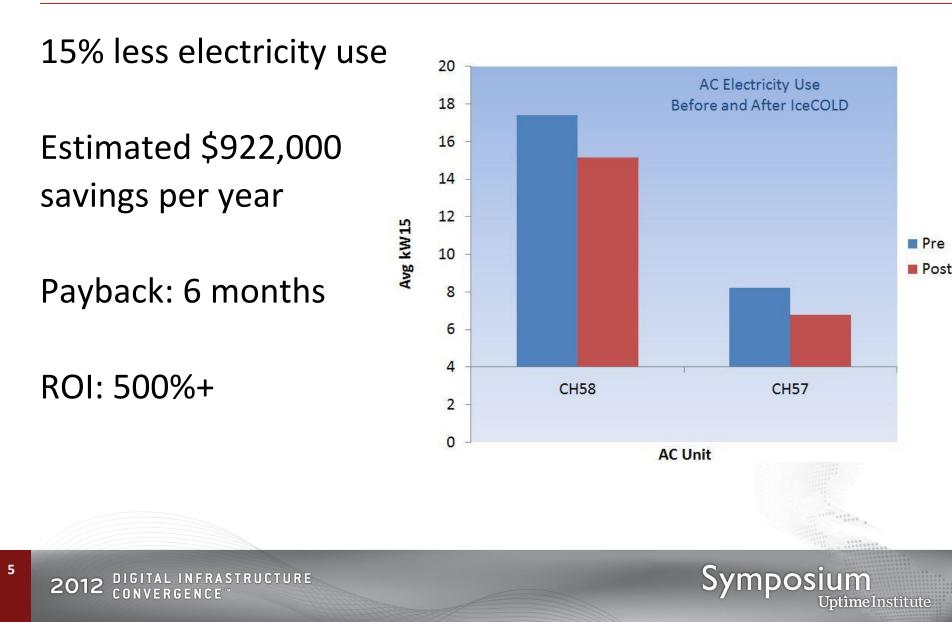

### IceCOLD<sup>®</sup> Pilot Installation

Data Center: 200,000 square feet

Pilot area: 1,500 square feet

20 minutes to install

AC electricity use measured before and after installation by SourceOne

2012 DIGITAL INFRASTRUCTURE

#### **Case Study Results**

Summary

\$922,000 annual savings after IceCOLD<sup>®</sup> installed

20 minutes per AC unit to install with no downtime

6 month payback, ROI 500%+

2012 DIGITAL INFRASTRUCTURE

6